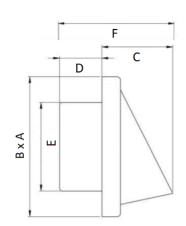

## **Options and Accessories**

- Bird mesh or fly screen can be fitted to rear
- Non-return flap shutter can be removed if required

| Sizes Available / Dimensions |       |        |            |             |               |         |  |  |  |
|------------------------------|-------|--------|------------|-------------|---------------|---------|--|--|--|
| CVE Product                  | Α     | В      | С          | D           | E             | F       |  |  |  |
| Code                         | Width | Height | Projection | Neck Length | Neck Diameter | Overall |  |  |  |
| CVSSWC-100                   | 150mm | 150mm  | 76mm       | 45mm        | 95mm          | 121mm   |  |  |  |
| CVSSWC-125                   | 180mm | 180mm  | 98mm       | 45mm        | 120mm         | 143mm   |  |  |  |
| CVSSWC-150                   | 180mm | 180mm  | 100mm      | 45mm        | 145mm         | 145mm   |  |  |  |