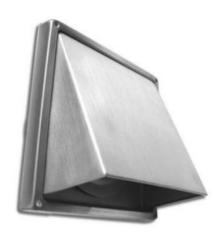

## CVSSFSC STAINLESS STEEL FLAP SHUTTER COWL

CVE Shop Stainless Steel Cowls are manufactured from 304 Grade stainless, with non-return flap.

Made for surface mounting for extract ducts. Easy fix four hole fixing to wall with screws and plugs provided.

Gasket seal between wall and shutter. Spigot on rear push fit into extract ducts.

Operating temperatures -15°C to +60°C

The standard finish for this product is Stainless Steel 304. Should you require an alternative colour, we can powder coat your louvre to match any RAL/BS colour required.