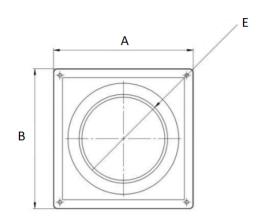

## **Options and Accessories**

- Bird mesh or fly screen can be fitted to rear
- Non-return flap shutter can be removed if required

| Sizes Available / Dimensions |       |        |            |             |               |         |  |  |  |
|------------------------------|-------|--------|------------|-------------|---------------|---------|--|--|--|
| CVE Product                  | Α     | В      | С          | D           | E             | F       |  |  |  |
| Code                         | Width | Height | Projection | Neck Length | Neck Diameter | Overall |  |  |  |
| CVSSWC-100                   | 150mm | 150mm  | 76mm       | 45mm        | 95mm          | 121mm   |  |  |  |
| CVSSWC-125                   | 180mm | 180mm  | 98mm       | 45mm        | 120mm         | 143mm   |  |  |  |
| CVSSWC-150                   | 180mm | 180mm  | 100mm      | 45mm        | 145mm         | 145mm   |  |  |  |