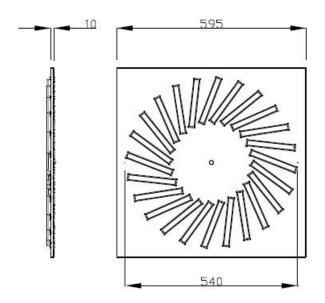

The standard finish for this product is RAL9010 (white).

Other finishes are available to suit the interior and architectural design requirements.

| Sizes Available / Dimensions |               |           |            |          |  |
|------------------------------|---------------|-----------|------------|----------|--|
| CVE Product Code             | Face Size     | Neck Size | Tray Depth | No Slots |  |
| CVASD-24                     | 595mm x 595mm | 540mm     | 10mm       | 24       |  |