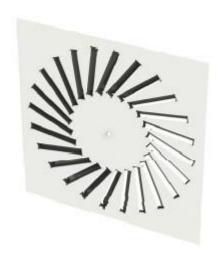

## CVASD ADJUSTABLE SLOT SWIRL DIFFUSER

CVASD Slot Diffusers are very effective supply units, designed to be mounted into a lay-in grid system.

The swirl effect ensures good mixing of supply and ambient air, incorporating 24 adjustable blades behind the diffuser face to create a swirling, horizontal or vertical throw.

Manufactured from sheet steel with pressed steel slots in a radial pattern to allow the introduced air to rapidly mix with the ambient air to reduce the temperature and also perceived draughts or hot and cold spots.