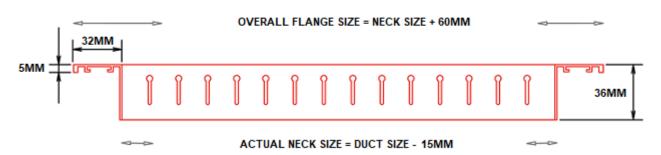

## CVSDG-450 TO CVSDG-600 DIMENSIONS

Opposed blade dampers are available to suit this product.

| Sizes Available / Dimensions |              |               |                   |             |                    |              |
|------------------------------|--------------|---------------|-------------------|-------------|--------------------|--------------|
| CVE Product Code             | Neck<br>Size | Neck<br>Depth | Outside<br>Flange | Flange Size | Blade<br>Thickness | Free<br>Area |
| CVSDG-150                    | 145x145mm    | 40mm          | 193x193mm         | 25mm        | 5mm                | Approx. 80%  |
| CVSDG-200                    | 195x195mm    | 40mm          | 243x243mm         | 25mm        | 5mm                | Approx. 80%  |
| CVSDG-250                    | 245x245mm    | 40mm          | 293x293mm         | 25mm        | 5mm                | Approx. 80%  |
| CVSDG-300                    | 295x295mm    | 40mm          | 343x343mm         | 25mm        | 5mm                | Approx. 80%  |
| CVSDG-350                    | 345x345mm    | 40mm          | 393x393mm         | 25mm        | 5mm                | Approx. 80%  |
| CVSDG-400                    | 395x395mm    | 40mm          | 443x443mm         | 25mm        | 5mm                | Approx. 80%  |
| CVSDG-450 MTO                | 440x440mm    | 36mm          | 500x500mm         | 32mm        | 5mm                | Approx. 80%  |
| CVSDG-500 MTO                | 490x490mm    | 36mm          | 550x550mm         | 32mm        | 5mm                | Approx. 80%  |
| CVSDG-550 MTO                | 540x540mm    | 36mm          | 600x600mm         | 32mm        | 5mm                | Approx. 80%  |
| CVSDG-600 MTO                | 590x590mm    | 36mm          | 650x650mm         | 32mm        | 5mm                | Approx. 80%  |