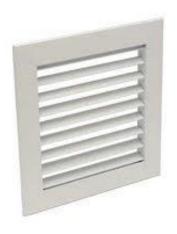

## CVSDG SINGLE DEFLECTION GRILLE

Single Deflection Grilles are suitable for supply or extract in walls, ceilings and ductwork.

Incorporating a single bank of individually adjustable blades. Single Deflection Grilles are a step up from supply units like air valves. Able to handle much larger air volumes, with the adjustable blades enabling throw to be directed anywhere in a single plane.

With an aerodynamic design creating minimal turbulence, the fully extruded aluminium blades allow throw adjustment, whilst keeping noise and pressure drops to a minimum. When being used for extract this results in the advantage of being able to handle greater air volumes.

Fabricated entirely from extruded aluminium. One row of adjustable blades set within a frame. Blades held in place with high tensile spring wire and starlock washers.

Standard finish for this product is RAL 9010 (white). Other finishes are available to suit the interior and architectural design requirements.