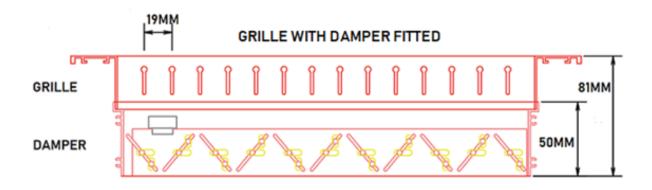

Opposed blade dampers are available to suit this product.

| Sizes Available / Dimensions |              |               |                   |             |                    |              |
|------------------------------|--------------|---------------|-------------------|-------------|--------------------|--------------|
| CVE Product Code             | Neck<br>Size | Neck<br>Depth | Outside<br>Flange | Flange Size | Blade<br>Thickness | Free<br>Area |
| CVSDG-150                    | 145x145mm    | 40mm          | 193x193mm         | 25mm        | 5mm                | Approx. 80%  |
| CVSDG-200                    | 195x195mm    | 40mm          | 243x243mm         | 25mm        | 5mm                | Approx. 80%  |
| CVSDG-250                    | 245x245mm    | 40mm          | 293x293mm         | 25mm        | 5mm                | Approx. 80%  |
| CVSDG-300                    | 295x295mm    | 40mm          | 343x343mm         | 25mm        | 5mm                | Approx. 80%  |
| CVSDG-350                    | 345x345mm    | 40mm          | 393x393mm         | 25mm        | 5mm                | Approx. 80%  |
| CVSDG-400                    | 395x395mm    | 40mm          | 443x443mm         | 25mm        | 5mm                | Approx. 80%  |
| CVSDG-450 MTO                | 440x440mm    | 36mm          | 500x500mm         | 32mm        | 5mm                | Approx. 80%  |
| CVSDG-500 MTO                | 490x490mm    | 36mm          | 550x550mm         | 32mm        | 5mm                | Approx. 80%  |
| CVSDG-550 MTO                | 540x540mm    | 36mm          | 600x600mm         | 32mm        | 5mm                | Approx. 80%  |
| CVSDG-600 MTO                | 590x590mm    | 36mm          | 650x650mm         | 32mm        | 5mm                | Approx. 80%  |