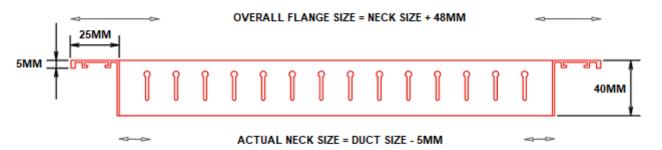

## CVSDG-150 TO CVSDG-400 DIMENSIONS

Opposed blade dampers are available to suit this product.

| Sizes Available / Dimensions |              |               |                   |             |                    |              |
|------------------------------|--------------|---------------|-------------------|-------------|--------------------|--------------|
| CVE Product Code             | Neck<br>Size | Neck<br>Depth | Outside<br>Flange | Flange Size | Blade<br>Thickness | Free<br>Area |
| CVSDG-150                    | 145x145mm    | 40mm          | 193x193mm         | 25mm        | 5mm                | Approx. 80%  |
| CVSDG-200                    | 195x195mm    | 40mm          | 243x243mm         | 25mm        | 5mm                | Approx. 80%  |
| CVSDG-250                    | 245x245mm    | 40mm          | 293x293mm         | 25mm        | 5mm                | Approx. 80%  |
| CVSDG-300                    | 295x295mm    | 40mm          | 343x343mm         | 25mm        | 5mm                | Approx. 80%  |
| CVSDG-350                    | 345x345mm    | 40mm          | 393x393mm         | 25mm        | 5mm                | Approx. 80%  |
| CVSDG-400                    | 395x395mm    | 40mm          | 443x443mm         | 25mm        | 5mm                | Approx. 80%  |
| CVSDG-450 MTO                | 440x440mm    | 36mm          | 500x500mm         | 32mm        | 5mm                | Approx. 80%  |
| CVSDG-500 MTO                | 490x490mm    | 36mm          | 550x550mm         | 32mm        | 5mm                | Approx. 80%  |
| CVSDG-550 MTO                | 540x540mm    | 36mm          | 600x600mm         | 32mm        | 5mm                | Approx. 80%  |
| CVSDG-600 MTO                | 590x590mm    | 36mm          | 650x650mm         | 32mm        | 5mm                | Approx. 80%  |