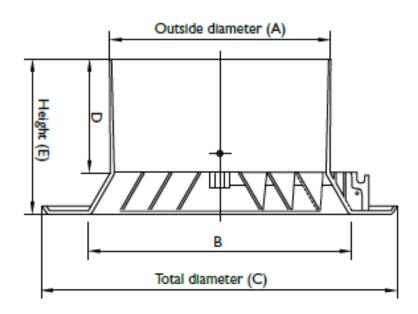

## **Features**

- Flush mounting
- Easy clean non reflective white surface
- 2 sizes, 150mm & 200mm
- Fully adjustable flow from complete shut off to fully open

| Sizes Available / Dimensions |     |     |     |    |     |
|------------------------------|-----|-----|-----|----|-----|
| <b>CVE Product Code</b>      | Α   | В   | С   | D  | E   |
| CVRJD-150                    | 146 | 170 | 240 | 75 | 100 |
| CVRJD-200                    | 195 | 225 | 290 | 95 | 120 |