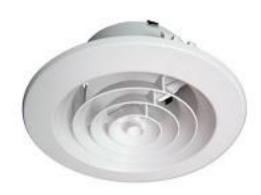

## CVRJD ROUND JET DIFFUSER

The Round Jet Diffuser is designed to jet the airflow right down to the floor, which aids in mixing and circulating the air.

It is particularly efficient for rooms with higher ceilings and stairwells where a stronger more direct flow is required to get to the floor level and mix properly.

The Round jet Diffuser is constructed from ABS, powder coated white (RAL 9010).

Other finishes are available to suit the interior and architectural design requirements.

## **Features**

- Flush mounting
- Easy clean non reflective white surface
- 2 sizes, 150mm & 200mm
- Fully adjustable flow from complete shut off to fully open

| Sizes Available / Dimensions |     |     |     |    |     |
|------------------------------|-----|-----|-----|----|-----|
| <b>CVE Product Code</b>      | Α   | В   | С   | D  | E   |
| CVRJD-150                    | 146 | 170 | 240 | 75 | 100 |
| CVRJD-200                    | 195 | 225 | 290 | 95 | 120 |