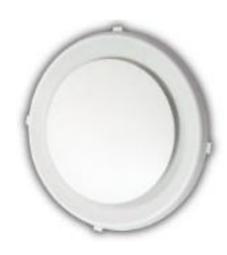

## CVRD ROUND CEILING DIFFUSER

Sometimes called ceiling valves, our Round Ceiling Diffuser range is best used to spread air around the room without creating obvious draught patterns.

Perfect for Toilets and Washrooms, It is incrementally adjustable for airflow from fully closed. Extremely easy to install and does not require a hose clip connector to attach the flex

It allows for smooth quiet airflow that flows out in a concentric pattern across the ceiling to provide good coverage in both cooling and most heating applications. Can be used for both extract or supply systems.

Manufactured from high impact ABS for long term strength and rigidity. It is fully adjustable by rotating the centre cone from total shut off to fully open.

The standard colour is off white, the outer surface is lightly etched to reduce reflection and fit unobtrusively with most decors.