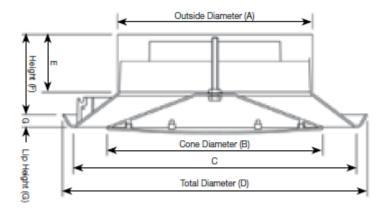

4-no clips snap shut when diffuser neck is pushed into the template hole. The clips bite the plasterboard to hold the diffuser in place.

| Sizes Available / Dimensions |     |     |     |     |    |     |    |
|------------------------------|-----|-----|-----|-----|----|-----|----|
| <b>CVE Product Code</b>      | Α   | В   | С   | D   | E  | F   | G  |
| CVRD-150                     | 150 | 185 | 247 | 265 | 73 | 95  | 16 |
| CVRD-200                     | 200 | 225 | 294 | 315 | 75 | 95  | 17 |
| CVRD-250                     | 250 | 275 | 361 | 390 | 75 | 100 | 17 |
| CVRD-300                     | 300 | 326 | 411 | 441 | 70 | 103 | 17 |