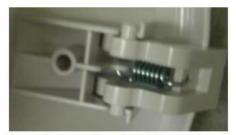

4-no clips snap shut when diffuser neck is pushed into the template hole. The clips bite the plasterboard to hold the diffuser in place.

| Sizes Available / Dimensions |     |     |     |     |    |     |    |
|------------------------------|-----|-----|-----|-----|----|-----|----|
| <b>CVE Product Code</b>      | Α   | В   | С   | D   | E  | F   | G  |
| CVRD-150                     | 150 | 185 | 247 | 265 | 73 | 95  | 16 |
| CVRD-200                     | 200 | 225 | 294 | 315 | 75 | 95  | 17 |
| CVRD-250                     | 250 | 275 | 361 | 390 | 75 | 100 | 17 |
| CVRD-300                     | 300 | 326 | 411 | 441 | 70 | 103 | 17 |