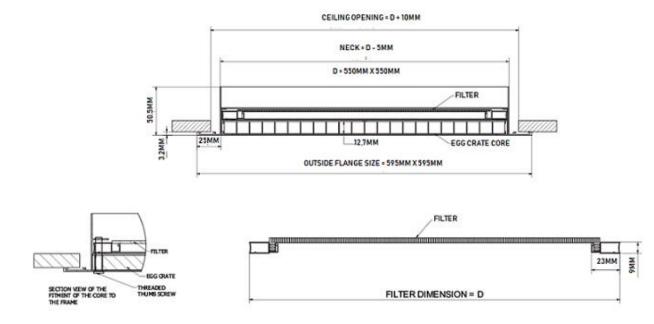

| Sizes Available / Dimensions |           |               |                   |             |                    |              |
|------------------------------|-----------|---------------|-------------------|-------------|--------------------|--------------|
| CVE Product Code             | Neck Size | Neck<br>Depth | Outside<br>Flange | Flange Size | Blade<br>Thickness | Free<br>Area |
| CVRAG-550                    | 550x550mm | 50.5mm        | 595x595mm         | 25mm        | 1mm                | Approx. 85%  |