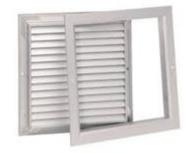

## **Options & Accessories**

 Additional masking flange can be provided to neaten the appearance of the reverse opening