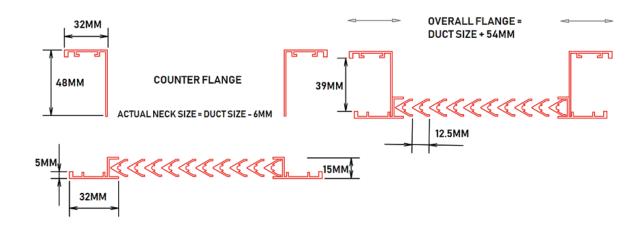

Suitable for low or high level mounting requirements.

Manufactured from extruded aluminium alloy sections. Core is held in place by frame design. Frames are held together using punched in steel corners.