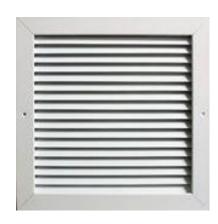

## **MADE TO ORDER**

Non-vision style air transfer grilles are suitable for mounting in doors, partitions and walls to allow ventilation air to pass between adjacent rooms.

A non-vision grille has a blade arrangement designed to give a neat appearance on both sides of the door or partition.

Suitable for low or high level mounting requirements.

Manufactured from extruded aluminium alloy sections. Core is held in place by frame design. Frames are held together using punched in steel corners.

## Free area 40%

Standard finish for this product is Anodised Aluminium. Other finishes are available to suit the interior and architectural design requirements. (Matt Black is recommended for a darkroom application).