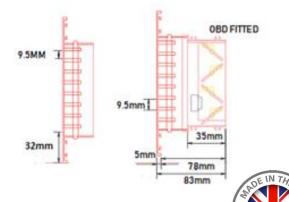

When selecting a 3.5mm wide bar grille, the free area is 70% – light duty.

When selecting the heavy duty 6mm bar grille, the free area reduces to 55%.

Standard finish for this product is Mill Aluminium. Other finishes are available to suit the interior and architectural design requirements.

Smallest dimensions (single unit) 100mm Wide x 50mm High. Smallest flange size 20mm. Minimum neck size 20mm length.

Largest dimensions (single unit) 2900mm Wide x 2500mm High.

Mullions fitted on unite over 290mm Wide.

Unless specified with order 9.5mm spacing will be used when nominal grille height is less than 100mm, 20mm will be used when over 100mm.