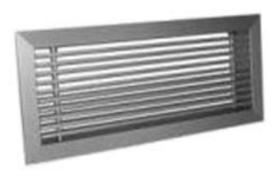

## **MADE TO ORDER**

The CVE Shop range of fixed blade Linear Bar Grilles will satisfy most applications. Each grille is manufactured from robust aluminium sections to ensure the finished product offers functional strength and performance that also gives an attractive and aesthetically pleasing appearance.

Can be used for either supply of extra systems and typically suitable for installation in shops, showrooms, hotels, conference rooms, office, reception area, sports halls and leisure centres.

Manufactured from extruded aluminium frame and blades. Frame held together at 12.5mm or 20mm spacing using expanded aluminium bar. Aluminium expansion bar riveted into frame (fixed core units). Blades are fixed at 0° for maximum air flow. 15° or 45° to prevent a clear line of site through the grille. Blade types can be mixed in the same unit to give multi-directional throw patterns.