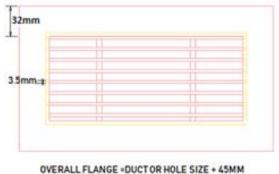

Smallest dimensions (single unit) 100mm Wide x 50mm High. Smallest flange size 20mm. Minimum neck size 20mm length.

Largest dimensions (single unit) 2900mm Wide x 2500mm High.

Mullions fitted on unite over 290mm Wide.

Unless specified with order 9.5mm spacing will be used when nominal grille height is less than 100mm, 20mm will be used when over 100mm.

## **Options & Accessories**

- Removable or hinged core available
- Countersunk screw holes in face or spring clips available

VERALL FLANGE «DUCT OR HOLE SIZE + 45MM NECK SIZE = DUCT OR HOLE SIZE - 15MM