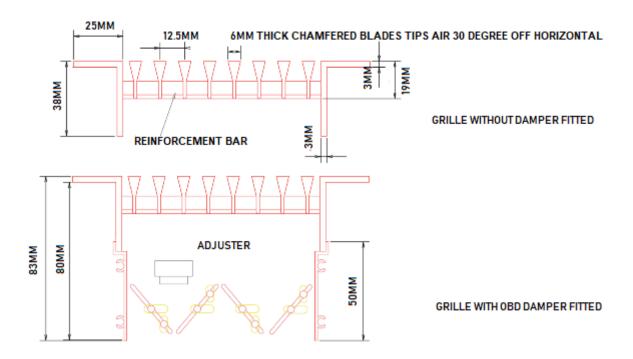

Constructed from aluminium extrusions using a 6.0mm blade on a 12.5mm pitch with either a 20mm or 25mm wide flange border having a fixed core as standard or optional removable core.

Intermediate additional support bars are necessary to give the additional strength needed for a floor application.

Flangeless grilles are also available in a re-enforced angle frame.

CVLDF can be used on either supply or extract systems and may be fitted with an optional opposed blade damper. A connection plenum box can be fabricated to suit rectangular or circular duct connections.

Standard 25mm flange can be cut down to 20mm on request.