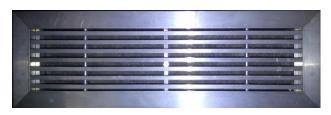

Reduce the risk of equipment failure due to overheating by providing cool air exactly where required, eliminating unwanted high temperatures or heat build-up.

Free area is 46%

CVLDF Light duty flanged linear bar floor grille is designed to satisfy most applications where light or medium foot traffic will be experienced.

Constructed from aluminium extrusions using a 6.0mm blade on a 12.5mm pitch with either a 20mm or 25mm wide flange border having a fixed core as standard or optional removable core.

Intermediate additional support bars are necessary to give the additional strength needed for a floor application.

Flangeless grilles are also available in a re-enforced angle frame.

CVLDF can be used on either supply or extract systems and may be fitted with an optional opposed blade damper. A connection plenum box can be fabricated to suit rectangular or circular duct connections.