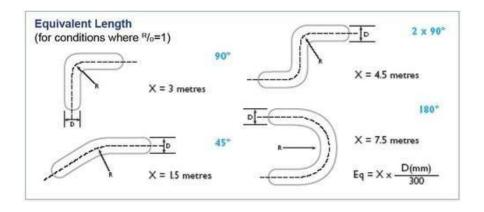

## Installation

Fully extend ducting, then cut to exact length using a sharp knife and pliers/wire cutters (see length calculations below). To fix insulated flex to spigots we recommend the Combi-Vent Flexi-Clip (one at each end).