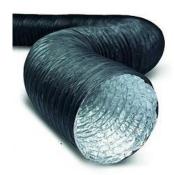

## **COMBIFLEX FLEXIBLE DUCTING**

CVE Shop **Black Combi-Flex** is ideal for ventilation, air conditioning, and air handling systems where a high mechanical strength and temperature is required.

This fully flexible reinforced aluminium polyester and PVC, laminated construction encapsulates a high tensile steel wire helix covered with a tough PVC outer duct and an aluminium inner duct.