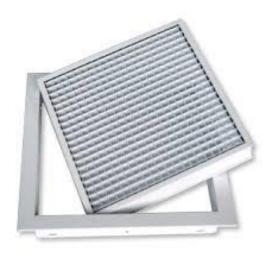

## CVEGRC EGG CRATE GRILLE – REMOVABLE CORE

CVE Shop Egg-crate Grilles have an exceptionally high free area of 90% which is why Egg-crates are considered to be the industry standard grille for exhaust and air transfer applications. A high free area results in the ability to handle giant air volumes with minimal noise and pressure drop generation. The Egg-crate grille core is also not designed to withstand impacts or pressure of any kind, and so should not be used in any area these dangers may be inflicted, like sports halls or near floor level in walkways.

This two piece grille comprises of a frame with an encapsulated egg crate core. The frame can be fitted with internal fixings to the opening with the core pushing into the frame retained by spring clips.