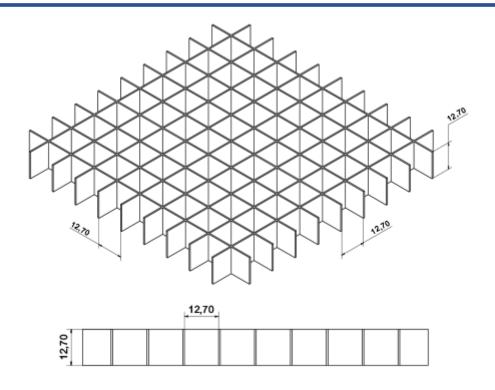

Egg-crate grilles are constructed entirely from aluminium including the frame and centre core. The frames are aluminium extrusions which are mitred and welded or cleated. The Egg-crate cores are constructed from aluminium egg-crate sheet with 12.5mm x 12.5mm x 12.5mm cubic cutouts.