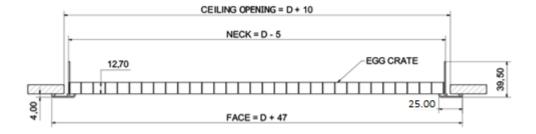

| Sizes Available / Dimensions |              |               |                   |             |                    |              |
|------------------------------|--------------|---------------|-------------------|-------------|--------------------|--------------|
| CVE Product Code             | Neck<br>Size | Neck<br>Depth | Outside<br>Flange | Flange Size | Blade<br>Thickness | Free<br>Area |
| CVEG-150                     | 145x145mm    | 43mm          | 194x194mm         | 25mm        | 1mm                | Approx. 90%  |
| CVEG-200                     | 195x195mm    | 43mm          | 244x244mm         | 25mm        | 1mm                | Approx. 90%  |
| CVEG-250                     | 245x245mm    | 43mm          | 294x294mm         | 25mm        | 1mm                | Approx. 90%  |
| CVEG-300                     | 295x295mm    | 43mm          | 344x344mm         | 25mm        | 1mm                | Approx. 90%  |
| CVEG-350                     | 345x345mm    | 43mm          | 394x394mm         | 25mm        | 1mm                | Approx. 90%  |

## CVEGRC EGG CRATE GRILLE – REMOVABLE CORE

CVEG-150 D = 150mm sqr

CVEG-200 D = 200mm sqr

CVEG-250 D = 250mm sqr

CVEG-300 D = 300mm sqr

CVEG-350 D = 350mm sqr