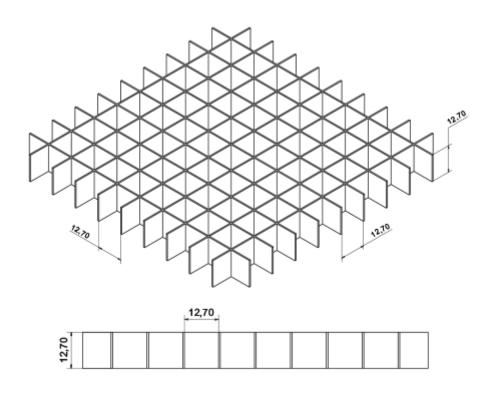

Egg-crate grilles are constructed entirely from aluminium including the frame and centre core. The frames are aluminium extrusions which are mitred and welded or cleated. The Egg-crate cores are constructed from aluminium egg-crate sheet with 12.5mm x 12.5mm x 12.5mm cubic cutouts.