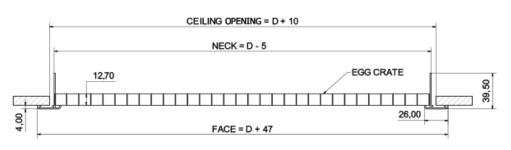

| Sizes Available / Dimensions |              |               |                   |             |                    |              |
|------------------------------|--------------|---------------|-------------------|-------------|--------------------|--------------|
| CVE Product Code             | Neck<br>Size | Neck<br>Depth | Outside<br>Flange | Flange Size | Blade<br>Thickness | Free<br>Area |
| CVEG-100                     | 95x95mm      | 39.5mm        | 142x142mm         | 26mm        | 1mm                | Approx. 90%  |
| CVEG-150                     | 145x145mm    | 39.5mm        | 189x189mm         | 26mm        | 1mm                | Approx. 90%  |
| CVEG-200                     | 195x195mm    | 39.5mm        | 242x242mm         | 26mm        | 1mm                | Approx. 90%  |
| CVEG-250                     | 245x245mm    | 39.5mm        | 292x292mm         | 26mm        | 1mm                | Approx. 90%  |
| CVEG-300                     | 295x295mm    | 39.5mm        | 342x342mm         | 26mm        | 1mm                | Approx. 90%  |
| CVEG-350                     | 345x345mm    | 39.5mm        | 392x392mm         | 26mm        | 1mm                | Approx. 90%  |
| CVEG-400                     | 395x395mm    | 39.5mm        | 442x442mm         | 26mm        | 1mm                | Approx. 90%  |
| CVEG-450                     | 445x445mm    | 39.5mm        | 492x492mm         | 26mm        | 1mm                | Approx. 90%  |
| CVEG-500                     | 495x495mm    | 39.5mm        | 542x542mm         | 26mm        | 1mm                | Approx. 90%  |
| CVEG-550                     | 545x545mm    | 39.5mm        | 592x592mm         | 26mm        | 1mm                | Approx. 90%  |

EGG CRATE GRILLE DIMENSIONS

CVEG 150 D = 150MM SQUARE CVEG 200 D = 200MM SQUARE CVEG 250 D = 250MM SQUARE CVEG 300 D = 300MM SQUARE CVEG 350 D = 350MM SQUARE CVEG 400 D = 400MM SQUARE CVEG 450 D = 450MM SQUARE CVEG 500 D = 500MM SQUARE

CVEG 550 D = 550MM SQUARE, OUTSIDE FLANGE SIZE IS 595MM SQUARE