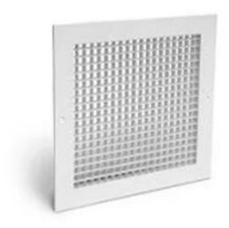

## CVEG EGG CRATE GRILLE

CVE Shop Egg-crate Grilles have an exceptionally high free area of 90% which is why Egg-crates are considered to be the industry standard grille for exhaust and air transfer applications. A high free area results in the ability to handle giant air volumes with minimal noise and pressure drop generation. The Egg-crate grille core is also not designed to withstand impacts or pressure of any kind, and so should not be used in any area these dangers may be inflicted, like sports halls or near floor level in walkways.

Egg-crate grilles are constructed entirely from aluminium including the frame and centre core. The frames are aluminium extrusions which are mitred and welded or cleated. The Egg-crate cores are constructed from aluminium egg-crate sheet with 12.5mm x 12.5mm x 12.5mm cubic cutouts.

Standard finish for this product is RAL9010 White. Egg-crate Grilles are also available in Mill (untreated aluminium), Satin Anodised or alternative powder coated colours to suit your requirements - please call for pricing.