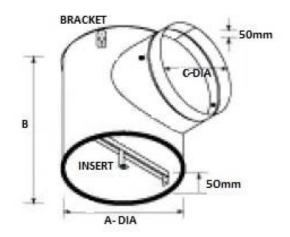

Circular Plenums fit the neck of Swirl Diffusers and do not require a flange as standard.

NOTE: Spigot size must be smaller or equivalent to box size.

The locating screw that comes with the Swirl Diffuser fixes to the locating bar inside the plenum.

Internal equalising perforated plate and brackets are available as an optional extra.

| Sizes Available / Dimensions |            |                |            |
|------------------------------|------------|----------------|------------|
| Code                         | A Diameter | Overall Height | C Diameter |
| 254                          | 260mm      | 200mm          | 100mm      |
|                              | 260mm      | 250mm          | 150mm      |
|                              | 260mm      | 300mm          | 200mm      |
| 350                          | 360mm      | 250mm          | 150mm      |
|                              | 360mm      | 300mm          | 200mm      |
|                              | 360mm      | 350mm          | 250mm      |
|                              | 360mm      | 400mm          | 300mm      |
| 450                          | 460mm      | 250mm          | 150mm      |
|                              | 460mm      | 300mm          | 200mm      |
|                              | 460mm      | 350mm          | 250mm      |
|                              | 460mm      | 400mm          | 300mm      |
|                              | 460mm      | 450mm          | 350mm      |
|                              | 460mm      | 500mm          | 400mm      |
| 540                          | 560mm      | 350mm          | 250mm      |
|                              | 560mm      | 400mm          | 300mm      |
|                              | 560mm      | 450mm          | 350mm      |
|                              | 560mm      | 500mm          | 400mm      |
|                              | 560mm      | 550mm          | 450mm      |
|                              | 560mm      | 600mm          | 500mm      |