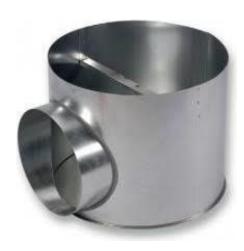

## **MADE TO ORDER**

CVE Galvanised metal grille box for use with CVE Shop circular flanged diffusers.

Manufactured to order from 0.8mm or 1.0mm galvanised mild steel depending on size. Grille boxes are available with or without a 20mm flange at the open end.

Circular Plenums fit the neck of Swirl Diffusers and do not require a flange as standard.

NOTE: Spigot size must be smaller or equivalent to box size.

The locating screw that comes with the Swirl Diffuser fixes to the locating bar inside the plenum.