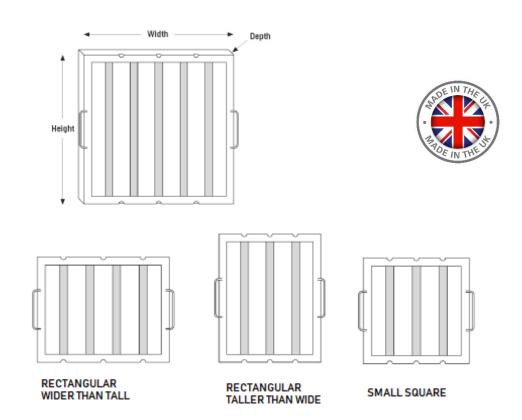

Ideal for multi-site Restaurant Owners and Managers who need quality grease filters at wholesale prices.

Easily cleaned by soaking, spraying or conventional dishwasher.

| Standard Sizes Available / Technical Data |                          |                       |              |
|-------------------------------------------|--------------------------|-----------------------|--------------|
| CVE Product Code                          | Actual Size<br>W x H x D | Rated Airflow         | Operating Pd |
| CVCQBF1                                   | 495mm X 245mm X 48mm     | 0.19m³/s              | 100Pa        |
| CVCQBF2                                   | 395mm x 395mm x 48mm     | 0.27m <sup>3</sup> /s | 110Pa        |
| CVCQBF3                                   | 395mm x 495mm x 48mm     | 0.31m <sup>3</sup> /s | 125Pa        |
| CVCQBF4                                   | 445mm x 445mm x 48mm     | 0.31m <sup>3</sup> /s | 125Pa        |
| CVCQBF5                                   | 495mm x 395mm x 48mm     | 0.31m <sup>3</sup> /s | 125Pa        |
| CVCQBF6                                   | 495mm x 495mm x 48mm     | 0.39m³/s              | 138Pa        |

STANDARD BLADES VERTICAL