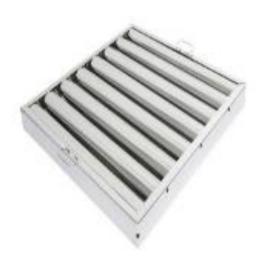

## CVCQBF BAFFLE FILTER – COMMERCIAL PACK OF SIX

Our range of commercial baffle grease filters are sold in minimum quantities of 6 Filters.

Positive Flame Barrier Protection.

Made from 430 grade polished Stainless Steel, the CVE Shop commercial baffle filter represents excellent value for money.

Ideal for multi-site Restaurant Owners and Managers who need quality grease filters at wholesale prices.

Easily cleaned by soaking, spraying or conventional dishwasher.

| Standard Sizes Available / Technical Data |                          |                       |              |
|-------------------------------------------|--------------------------|-----------------------|--------------|
| CVE Product Code                          | Actual Size<br>W x H x D | Rated Airflow         | Operating Pd |
| CVCQBF1                                   | 495mm X 245mm X 48mm     | 0.19m³/s              | 100Pa        |
| CVCQBF2                                   | 395mm x 395mm x 48mm     | 0.27m <sup>3</sup> /s | 110Pa        |
| CVCQBF3                                   | 395mm x 495mm x 48mm     | 0.31m <sup>3</sup> /s | 125Pa        |
| CVCQBF4                                   | 445mm x 445mm x 48mm     | 0.31m <sup>3</sup> /s | 125Pa        |
| CVCQBF5                                   | 495mm x 395mm x 48mm     | 0.31m <sup>3</sup> /s | 125Pa        |
| CVCQBF6                                   | 495mm x 495mm x 48mm     | 0.39m³/s              | 138Pa        |